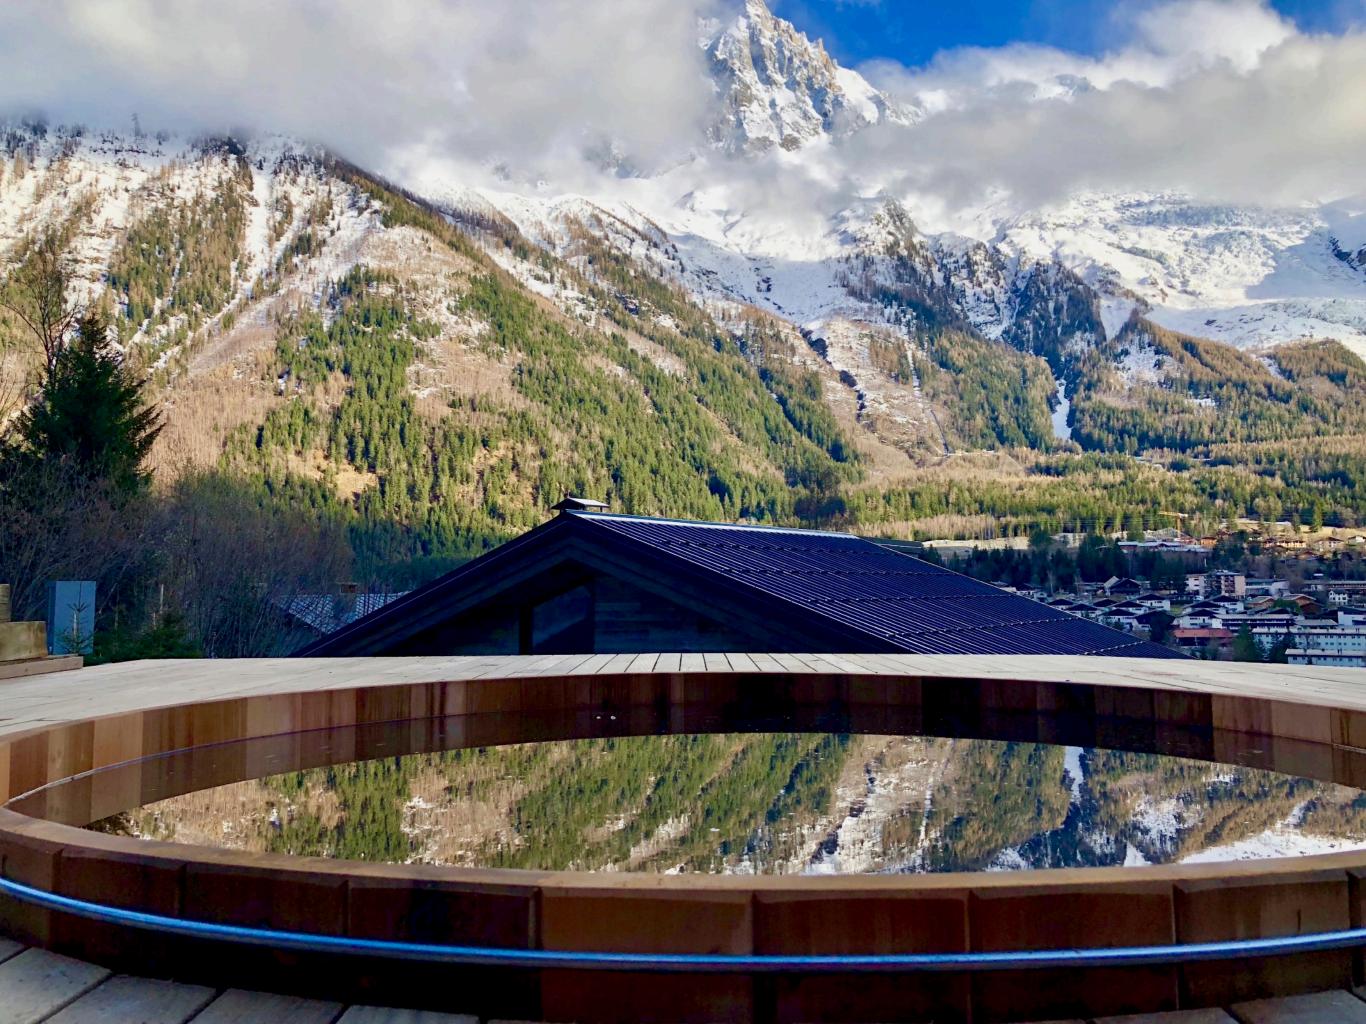

Chalet Matrix offers spectacular views of the Mont Blanc range and is located within walking distance of Chamonix centre.

# OUTSIDE

Stunning views of the spectacular Mont Blanc mountain range.

Outdoor hot tub

Large south facing terraces with BBQ area

Two car garage with ski room

Garden