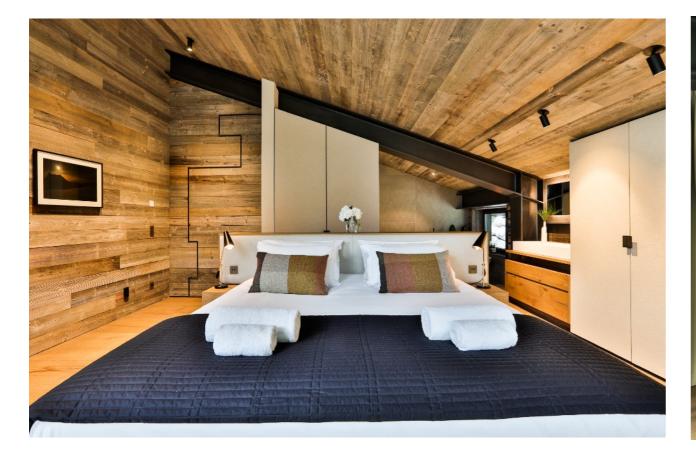

#### BEDROOMS

First floor: Very large and impressive Master Suite with spectacular views of the whole Mont Blanc panorama.

Ground Floor: 3 bedrooms (king or twin) and one bunk room sleeping up to 4 people.

All bedrooms have designer ensuite bathrooms.

Sauna and double shower on the ground floor