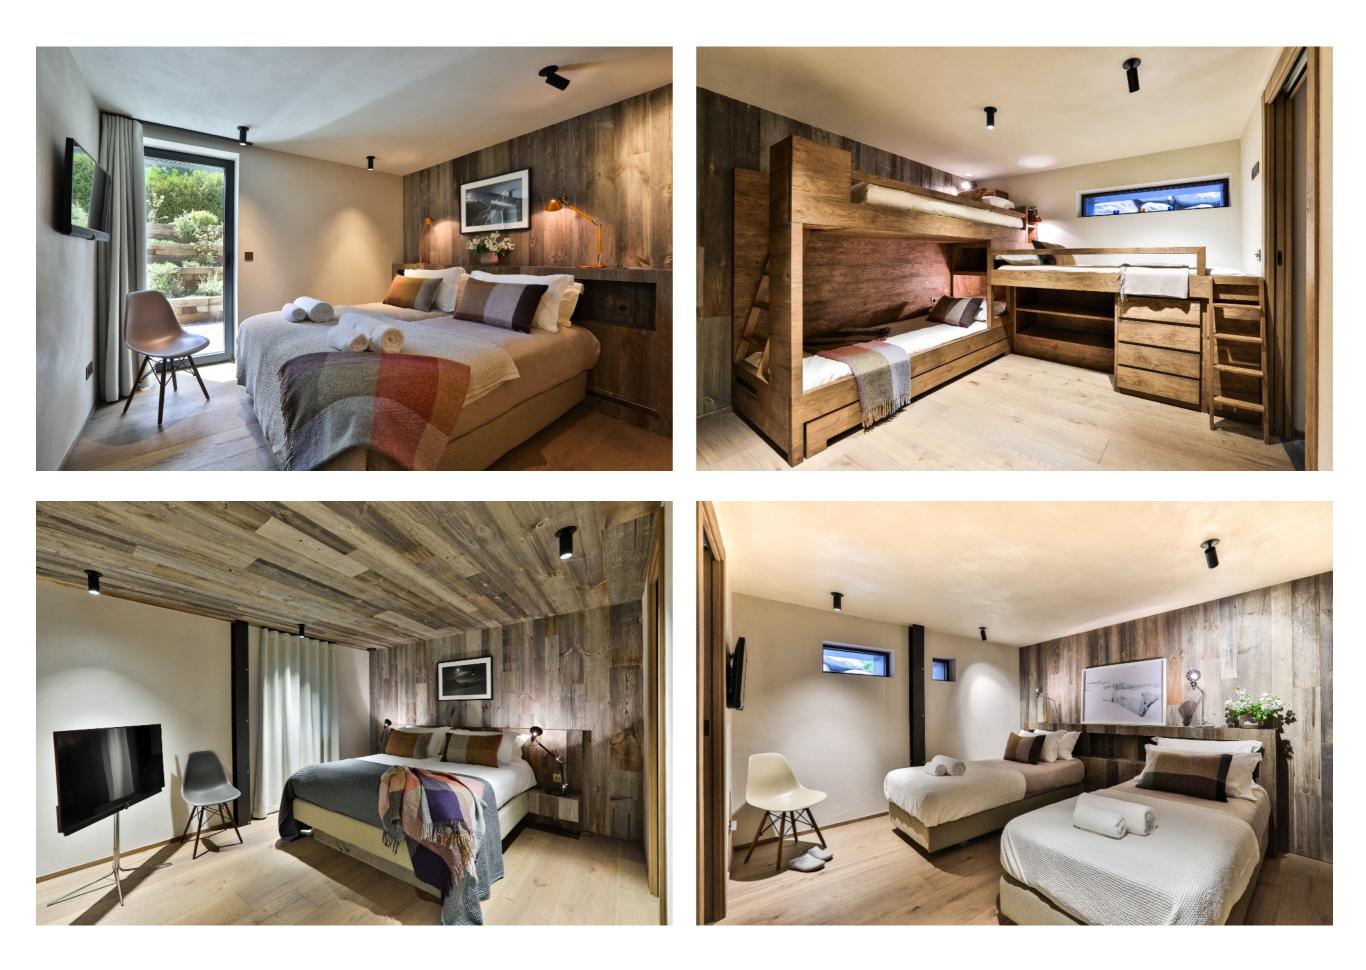

#### BEDROOMS

First floor: Very large and impressive Master Suite with spectacular views of the whole Mont Blanc panorama.

Ground Floor: 3 bedrooms (king or twin) and one bunk room sleeping up to 4 people.

All bedrooms have designer ensuite bathrooms.

Sauna and double shower on the ground floor