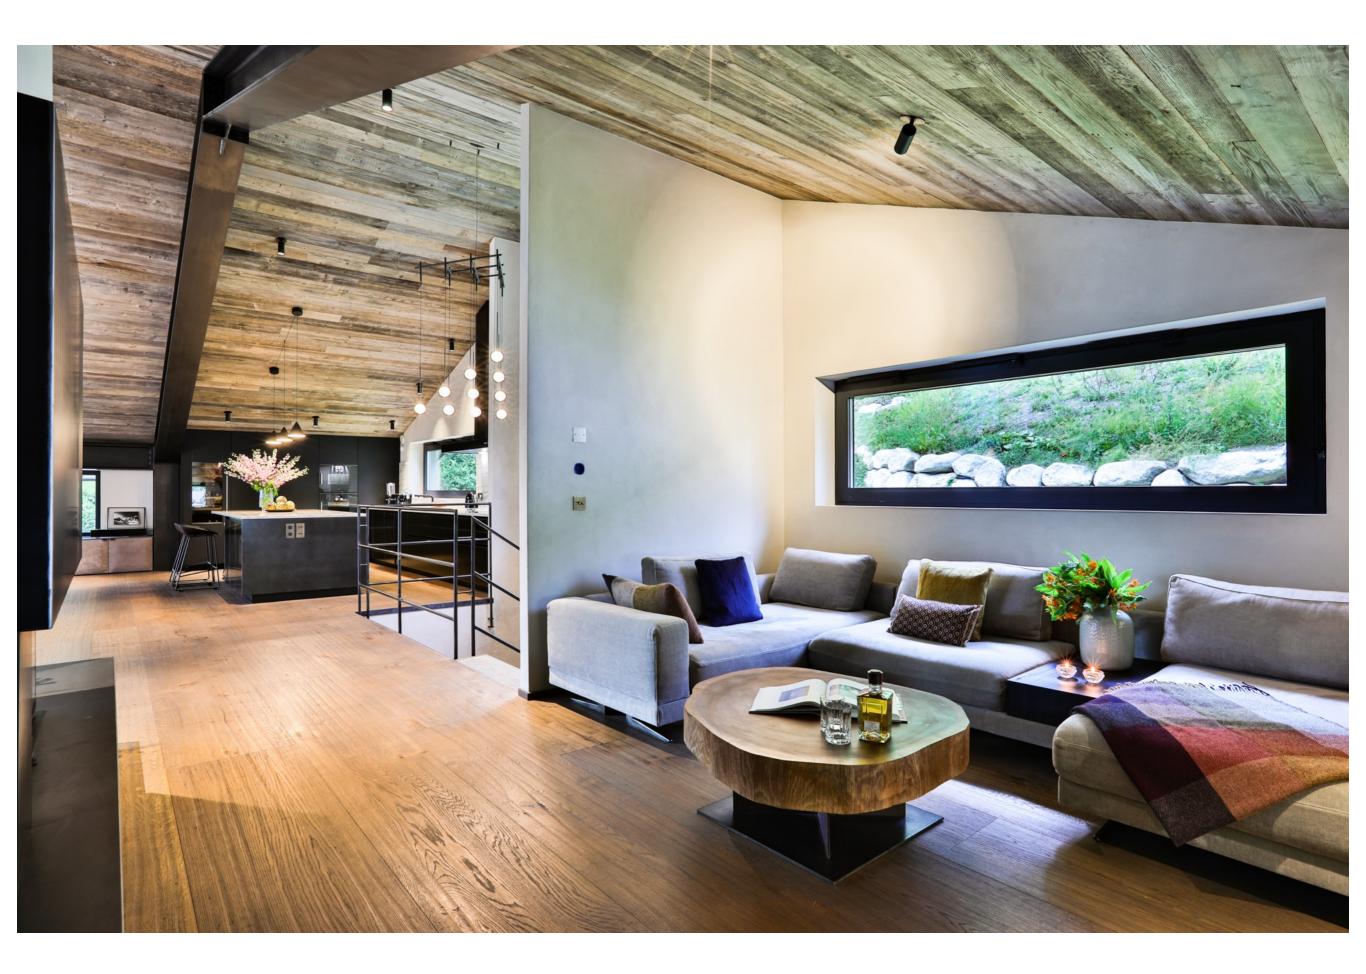

## LIVING SPACE

Large open plan living area with exclusive kitchen & beautiful dining area with stunning views.

Cosy sitting area with fireplace

Netflix & Apple TV.