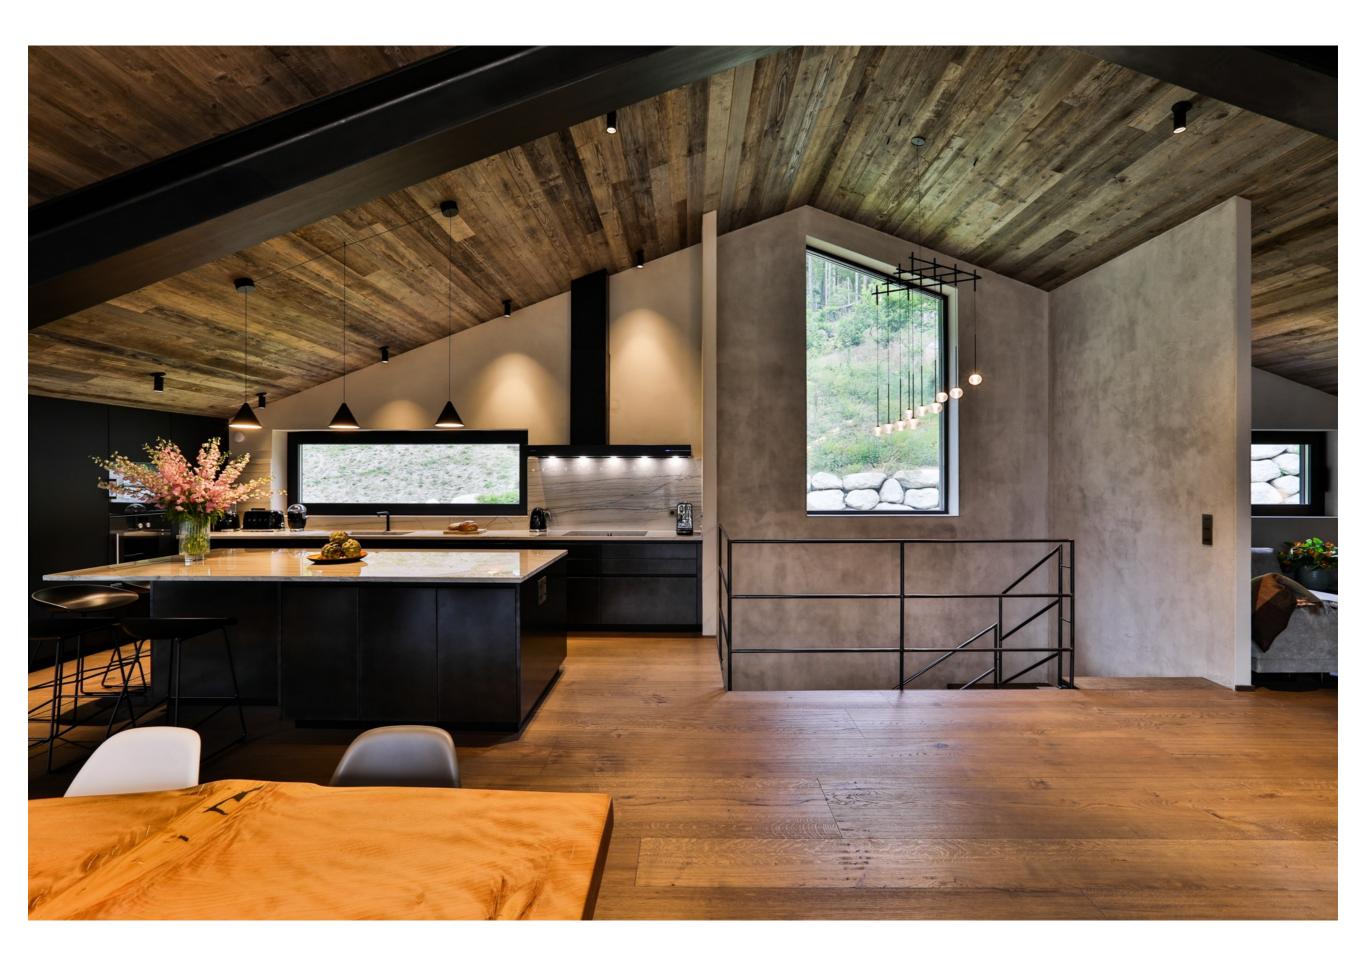

# CHALET MATRIX - CHAMONIX

Combining the very finest of materials and a stunning contemporary design, Chalet Matrix has to be the best modern chalet Chamonix-Mont-Blanc has to offer.

The attention to detail is evident throughout from the Gaggenau kitchen, cleverly thought out design- elements and a beautiful blend of materials and colours.

## LIVING SPACE

Large open plan living area with exclusive kitchen & beautiful dining area with stunning views.

Cosy sitting area with fireplace

Netflix & Apple TV.