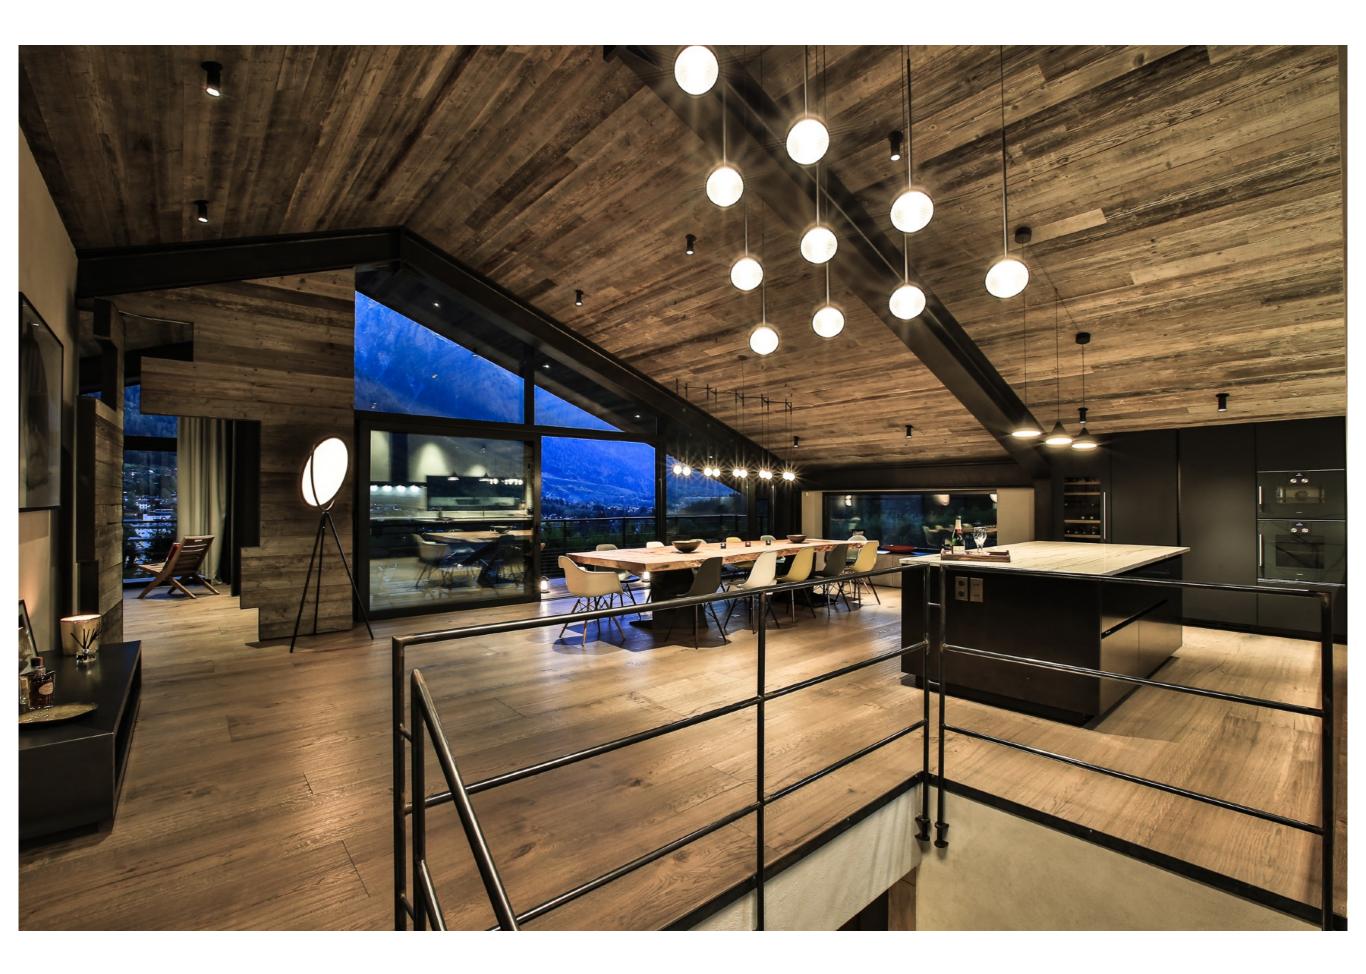

# CHALET MATRIX - CHAMONIX

Combining the very finest of materials and a stunning contemporary design, Chalet Matrix has to be the best modern chalet Chamonix-Mont-Blanc has to offer.

The attention to detail is evident throughout from the Gaggenau kitchen, cleverly thought out design- elements and a beautiful blend of materials and colours.

## LIVING SPACE

Large open plan living area with exclusive kitchen & beautiful dining area with stunning views.

Cosy sitting area with fireplace

Netflix & Apple TV.