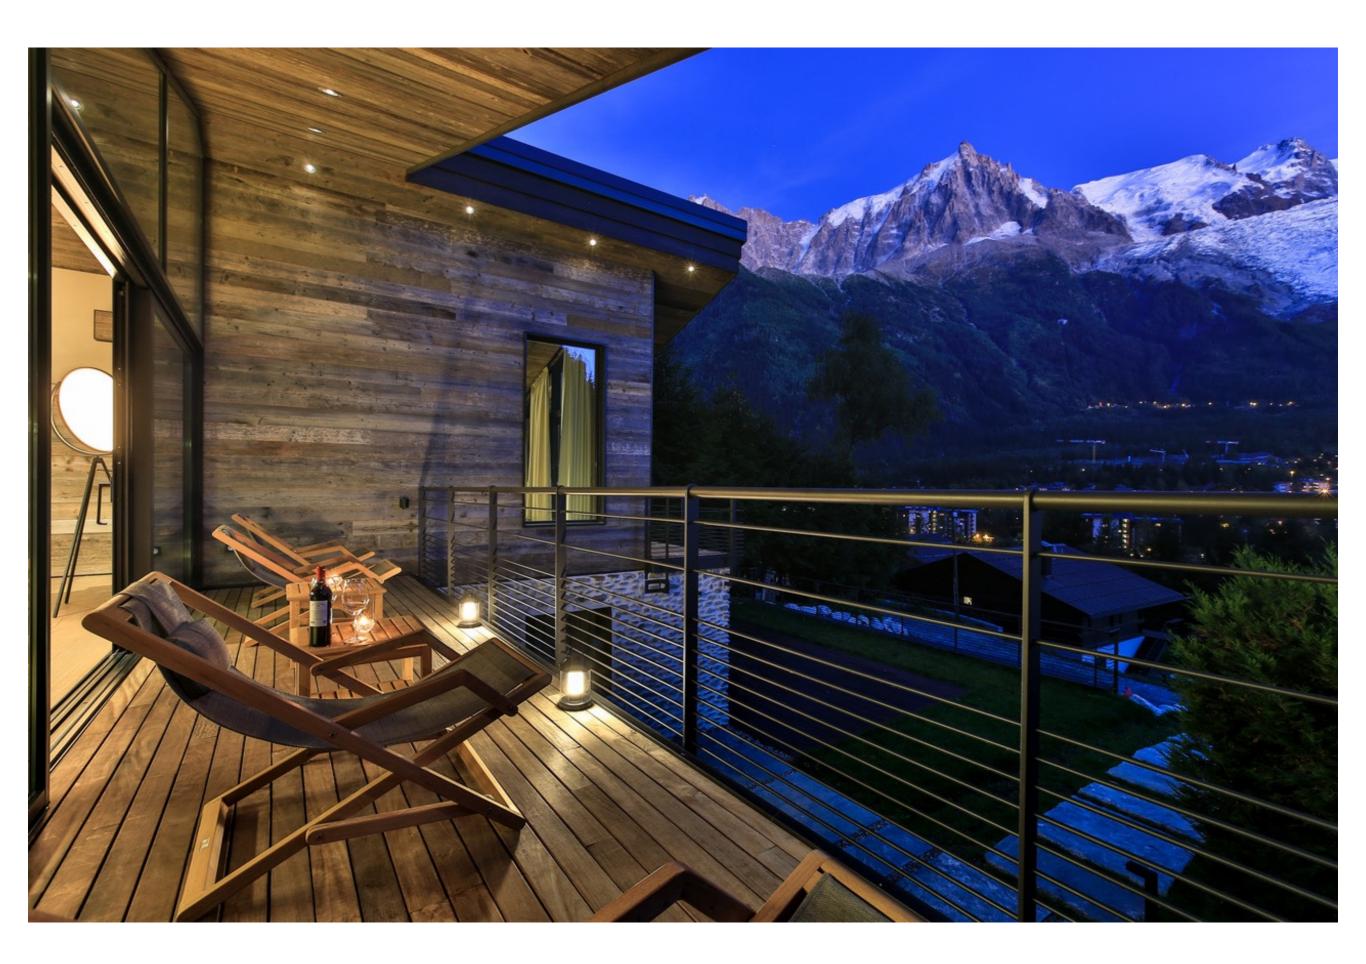

Chalet Matrix offers spectacular views of the Mont Blanc range and is located within walking distance of Chamonix centre.

# OUTSIDE

Stunning views of the spectacular Mont Blanc mountain range.

Outdoor hot tub

Large south facing terraces with BBQ area

Two car garage with ski room

Garden