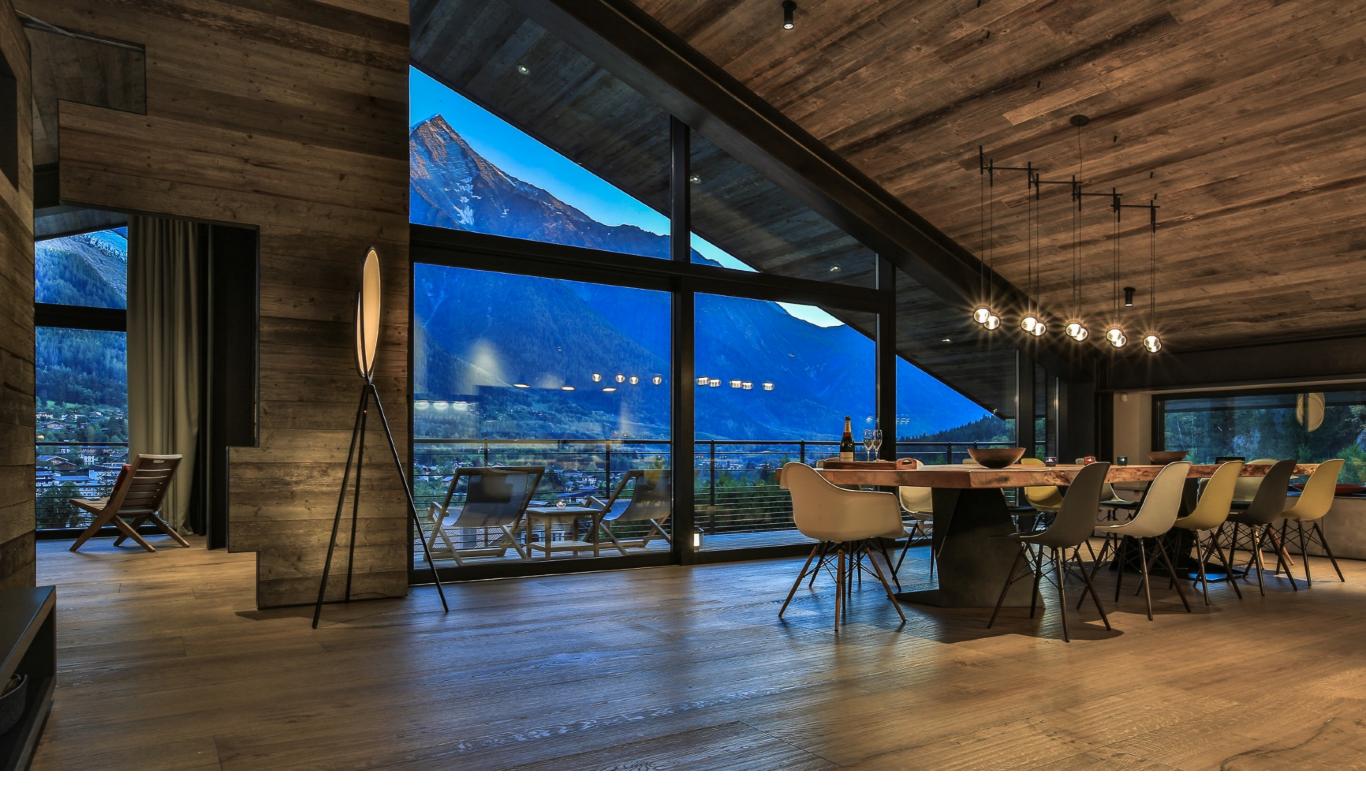

# CHALET MATRIX - CHAMONIX

Combining the very finest of materials and a stunning contemporary design, Chalet Matrix has to be the best modern chalet Chamonix-Mont-Blanc has to offer.

The attention to detail is evident throughout from the Gaggenau kitchen, cleverly thought out design- elements and a beautiful blend of materials and colours.

Chalet Matrix offers spectacular views of the Mont Blanc range and is located within walking distance of Chamonix centre.

## LIVING SPACE

Large open plan living area with exclusive kitchen & beautiful dining area with stunning views.

Cosy sitting area with fireplace

Netflix & Apple TV.

# OUTSIDE

Stunning views of the spectacular Mont Blanc mountain range.

Outdoor hot tub

Large south facing terraces with BBQ area

Two car garage with ski room

Garden