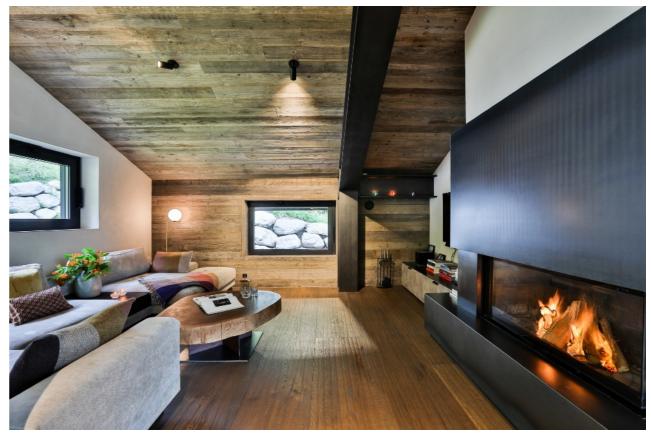

## LIVING SPACE

Large open plan living area with exclusive kitchen & beautiful dining area with stunning views.

Cosy sitting area with fireplace

Netflix & Apple TV.