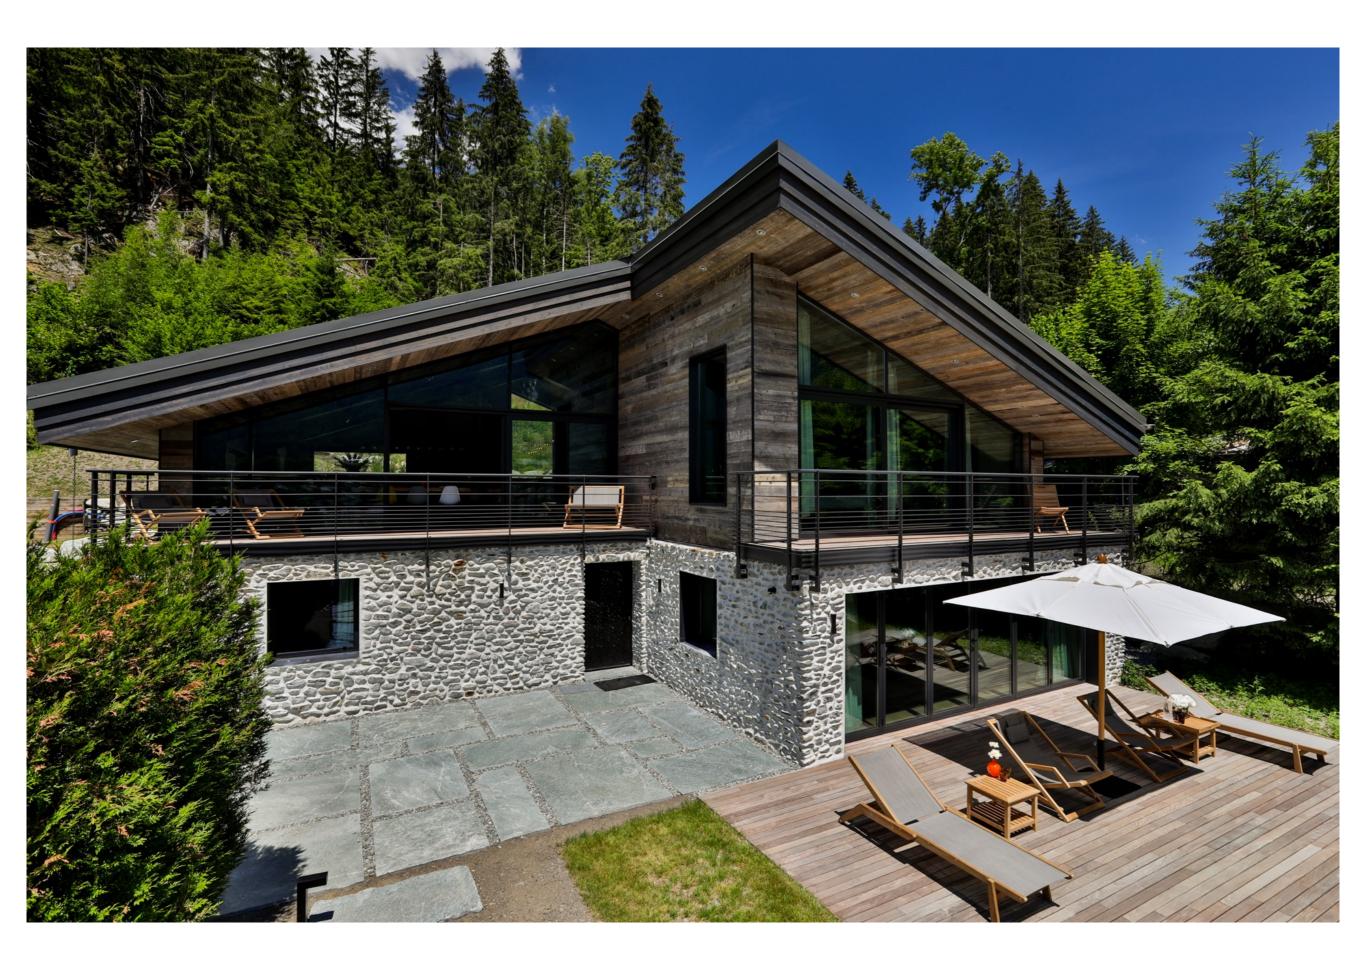

# CHALET MATRIX - CHAMONIX

Combining the very finest of materials and a stunning contemporary design, Chalet Matrix has to be the best modern chalet Chamonix-Mont-Blanc has to offer.

The attention to detail is evident throughout from the Gaggenau kitchen, cleverly thought out design- elements and a beautiful blend of materials and colours.

Chalet Matrix offers spectacular views of the Mont Blanc range and is located within walking distance of Chamonix centre.

# OUTSIDE

Stunning views of the spectacular Mont Blanc mountain range.

Outdoor hot tub

Large south facing terraces with BBQ area

Two car garage with ski room

Garden